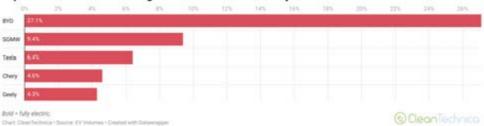

# MAINLAND EV MAKERS LIKE BYD HAVE POTENTIAL TO **ESTABLISH FOOTHOLD IN SOUTHEAST ASIAN MARKETS**

China's home-grown electric-vehicle (EV) brands have the potential to establish a foothold in Southeast Asia's automobile markets, but these original equipment manufacturers (OEMs) need to establish their brands in the minds of the consumer, a panel at the Post's China Conference: Southeast Asia in Singapore heard.

BYD, the world's largest EV marker, more than tripled its 2022 sales to 1.86 million units, most of them in China. The Hong Kong and Shenzhen-listed carmaker's sales of pure electric and plug-in hybrid cars started to climb in the second quarter of 2022, helping it dethrone Tesla as the world's largest EV firm.

Founded by Chinese billionaire Wang Chuanfu in 1995, BYD has

been making vehicles since 2003. The initials of the brand stand for "Build Your Dream".

BYD mainly sells cars in mainland China, but is looking to become a global player with plans to expand in some overseas markets. It launched an SUV in Thailand last October.

Most of BYD's vehicles are priced below 200,000 yuan, compared with about 300,000 yuan for smart EVs.

BYD was the second most popular EV brand in Singapore last year, just 89 units short of Tesla, according to data on new annual registrations of cars by the city state's Land Transport Authority (LTA).