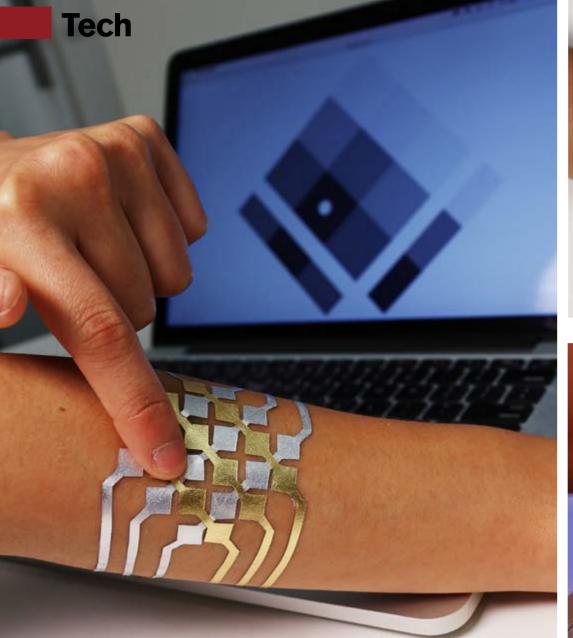

# HI-TECH TATTOOS THAT CAN TURN YOUR BODY INTO A TOUCHPAD

Wearable technology is becoming very popular and scientists are working on new ways to make fascinating gadgets that one can wear and use.

Google has always been inclined towards wearable technology. Now it is partnering with scientists at Saarland University in Germany to go one step beyond the usual approach. They have come up with a project called SkinMarks, a temporary tattoo that turns the body into a touchpad.

According to scientists from Saarland university, "Through a vastly reduced tattoo thickness and increased stretchability, a SkinMarks device is sufficiently thin and flexible to conform to irregular geometry, like flexure lines and protruding bones." To make the tattoos, screen printing technology is used with conductive ink and tattoo paper. It is then treated by heat to prevent deformation. After heat treatment, it can be applied to the skin. These tattoos are packed with sensors and can stick to even the skin of the curved parts of your body. You can apply them on your knuckles and fingers, etc. The conductive inks with which the tattoos are printed are sensor-driven. The sensors respond when you bend your finger or swipe or press the skin where the tattoos are located.

These tattoos can even glow. They are rub-on tattoos similar to any temporary tattoo. You can put them on by rubbing the tattoo paper on your skin. The most effective way to activate the sensor is to squeeze the area around the tattoo or bend the limb if it is on your fingers or knuckles.