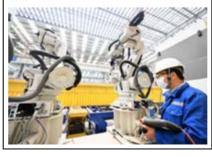

Based on the economic indicators

available for the first quarter of 2023, it appears that both the industrial and agricultural sectors of the Chinese economy are continuing to perform well.

The purchasing managers' index (PMI) for manufacturing, which is a widely used indicator of industrial activity, was reported at 51.9 in March 2023, indicating that the manufacturing sector continued to expand during that month. Meanwhile, the industrial production growth rate for the first quarter of 2023 was reported at 8.9% year-on-year, suggesting strong growth in the industrial sector overall.

China's industrial sector has been a major contributor to the country's economic growth over the past few decades, driven by investment in infrastructure, technology, and human capital. The manufacturing sector in particular has been a key driver of industrial growth, with China becoming the world's largest manufacturer and exporter of goods.