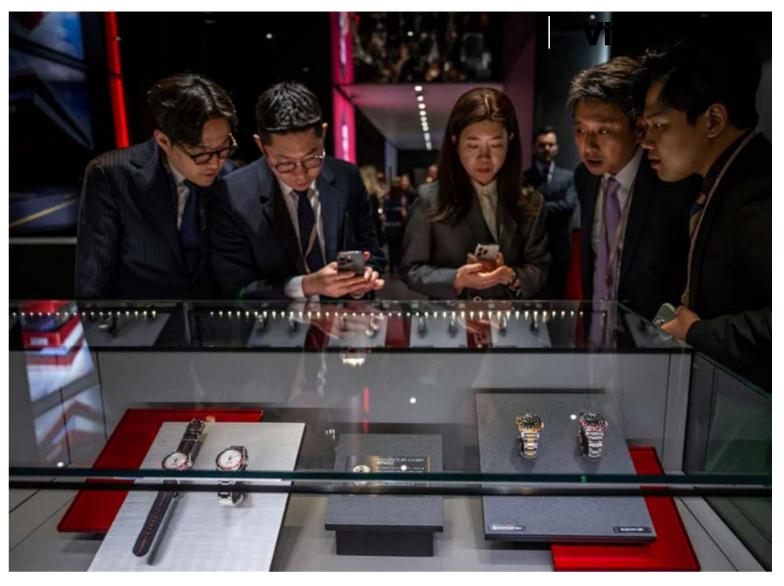

# SWISS WATCHMAKERS COUNTING THE CLOCK UNTIL CHINESE **TOURISTS RETURN**

brands are cautiously optimistic that Chinese tourists will boost sales this year if they return to Europe in large numbers after the easing of restrictions.

Exports to China, a key market for watchmakers, contracted by 13.6% in 2022 due to Beijing's zero-Covid policy and the surge in infections when it was lifted at the end of the year.

However, exports began to rebound in February, up 8.2% year-on-year, according to the Federation of the Swiss Watch Industry.

"China will regain a positive dynamic," the federation's president Jean-Daniel Pasche, told AFP at the industry's annual Watches

Switzerland's major luxury watch and Wonders trade fair in Geneva, where 48 brands such as Rolex, Cartier and Patek Philippe were showing off their latest creations.

With China reopening, many financial analysts have sharply raised their growth forecasts for the luxury sector as a whole in 2023.

During Covid lockdowns, Chinese consumers built up significant savings, with HSBC analysts pointing to estimates of 6.6 trillion yuan in excess savings accumulated over the past three years.

Morgan Stanley analysts expect Chinese consumer spending on luxury goods to increase by 20% in 2023.

According to the US investment

bank's estimates, luxury goods lovers in China made up about 60% of the sector's growth between 2000 and 2019. Nearly three-quarters of their spending was done abroad, representing a windfall for Europe's luxury boutiques. Source: The Business Times