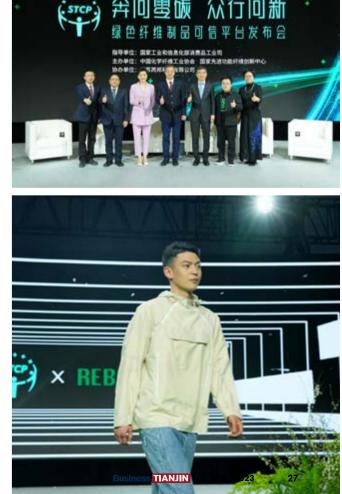

# NEW PLATFORM SEEKS TO REVOLUTIONIZE TEXTILE INDUSTRY'S **APPROACH TO SUSTAINABILITY**

China has taken a significant step towards the implementation of the "dual carbon" strategy by launching the "Reborn - China Fibre Zero Carbon Action 2023—Sustainable Textiles Credible Platform" at the National Exhibition and Convention Centre in Shanghai. The newly launched platform will be jointly operated by the China Chemical Fibres Association and the National Advanced Functional Fibre Innovation Centre and will be supervised by the Department of Consumer Goods Industry of the Ministry of Industry and Information Technology and Suzhou Market Supervision Administration.

As the world's largest producer and consumer of chemical fibre, China produced over 64.88 million tons of chemical fibre in 2022, accounting for more than 85% of the country's total fibre processing volume and more than 70% of the world's total fibre output. To promote sustainable development in the industry, the ministry has issued guidance on high-guality development of the chemical fibre industry, published and revised normative conditions for the recycled chemical fibre industry, promoted the high-quality, high-efficiency, and high-value recycling of waste resources, and worked to

establish a recycled fibre standard certification system.

The establishment of the Sustainable Textiles Credible Platform is part of the ministry's effort to establish China's recycled fibre standard certification system. The platform will promote the low-carbon, environmentally friendly and circular development of the industry by providing a certification platform for the traceability of the entire life cycle of green fibre products. It will also strengthen coordination and promotion, organize and support industry associations, high-quality