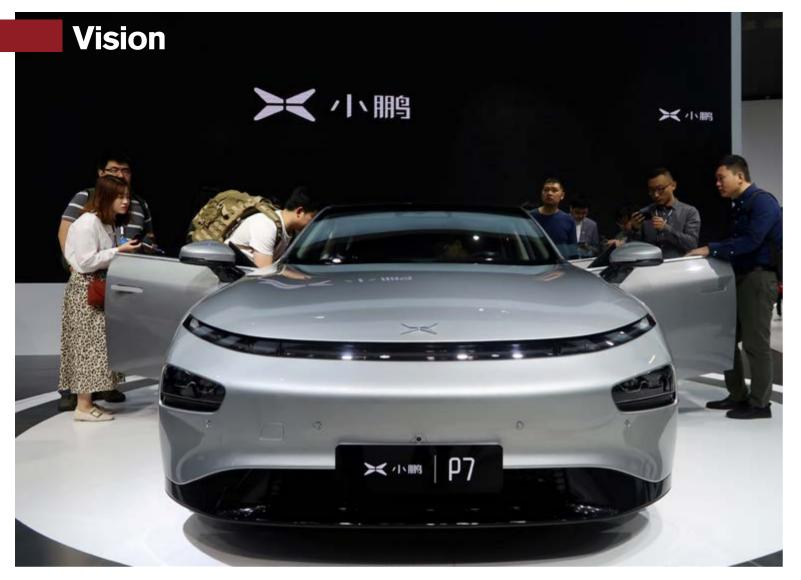

# CAR MANUFACTURERS EAGER TO LEAVE **A MARK AT AUTO** SHANGHAI

In April 2023, global carmakers, big and small, flocked to Auto Shanghai 2023, which was the first brick-and-mortar A-class auto show in the world.

Running from April 18 to 27, the biennial Shanghai auto show attracted 1,000 overseas and Chinese companies. They were there to showcase their wares for the age of smart electrification and, perhaps more importantly, their bosses could finally have a look for themselves at what the Chinese auto market had become.

For the past three years, since the outbreak of COVID-19, information about the world's largest vehicle market has been gleaned mainly through corporate reports from their employees in China. BMW Group said it showcased its largest-ever line-up of electrified models, bearing marques from the namesake BMW to Rolls-Royce.