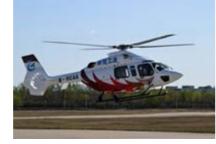

# **CHINA'S NEW MULTIROLE** HELICOPTER MAKES MAIDEN **FLIGHT IN TIANJIN**

China's brand-new multirole helicopter, the AC332, successfully completed its first full-state flight in Binhai New Area, North China's Tianjin Municipality, with its developer saying that the aircraft will provide strong support for emergency rescue, transportation and general aviation needs of people in the country's vast plateau areas. The AC332 enjoys noticeable advantages in major performance parameters including plateau performance, maximum take-off weight, maximum cruising speed, and maximum range, making it capable of carrying out multiple tasks in both plain and plateau regions.