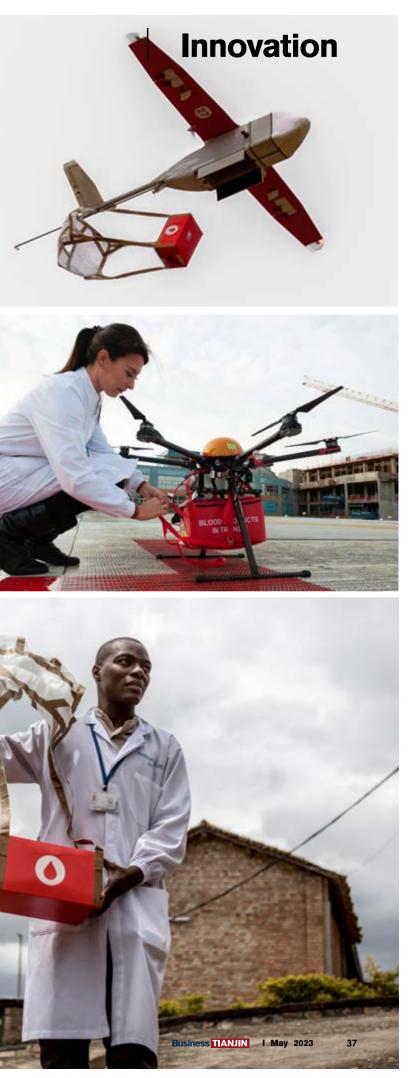

# Innovation

USING DRONES TO DELIVER Blood in Rwanda

We have seen drones used for many purposes, but this is one of the most heart-warming and humane ways to use them. Rwanda, in east Africa, is a small country of around 12 million. Like any other country, they need medical supplies, especially blood, but getting things delivered to far-off places in an emergency, can be difficult.

This changed in 2016 when the government of Rwanda signed a contract with Zipline. Zipline is a San Francisco-based drone start-up that streamlines blood deliveries through drones. Their service has improved delivery time and reduced wastage.

# HOW DOES THIS SYSTEM WORK?

The blood is packed in an IV bag protected by a carboard box, and delivered from the distribution centre to the hospital via autonomous drones, and is dropped there by parachute for a safe and secure landing. Each drone can carry 1.6 kg of medical supplies on each trip.

It is necessary to assemble four parts for the flight. First, the delivery package is put inside the drop hatch. Next, the drone is set on the launch pad and the wings are attached. Finally, the battery is attached. A benefit of this four-step assembly is that if any part of the drone is faulty, it can easily be replaced. A pre-flight check is done before the flight to check that everything is in order. The pre-flight check is done with a mobile app to make the process even faster. The app uses the QR codes on the plane's components to assess whether they pass for the flight. The launch pad then uses a pulley, a rail, and a motor to launch the drone into the air toward its destination. It is accelerated while launching; to reach its flying speed of 100 km/h in 0.3 sec.

After delivering the blood, the drone zips back to where it started. It has a hook attached to its tail that is caught by a wire during landing.

Zipline has two launch stations in Rwanda, both of which are capable of making 500 deliveries per day. The deliveries made in 2017 and 2019 are proof that drone deliveries reduce delivery time to less than half and blood wastage by 67%.