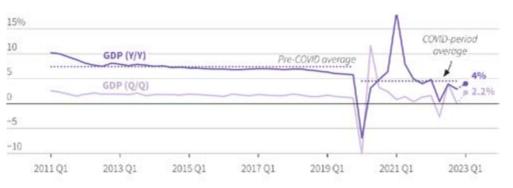

# China's slow recovery

of around 5%.

Note: Pre-COVID average is from Q1 2011 to Q4 2019, COVID-period average is from Q1 2020 to Q4 2022 Source: Refinity Datastream, Reuters poll | Reuters, April 14, 2023 | By Kripa Jayaram

# **Feature Story**

Analysts polled by Reuters expect China's GDP growth to quicken to 4% in the first quarter of 2023 from 2.9% in the previous guarter. Full-year growth is expected to pick up to 5.4%, versus the official target

# **BRIEF ECONOMIC OUTLOOK**

At the start of 2023, China's economic

performance shows a mixed picture. Despite the lifting of zero-COVID policies in December, there has not been a surge in "revenge spending". Consumption has been identified as a key driver of growth for the year, but investment has been the main driver so far. The forecast for China's economy remains unchanged, with a growth rate of 5.4% in 2023 and 4.5% in 2024.