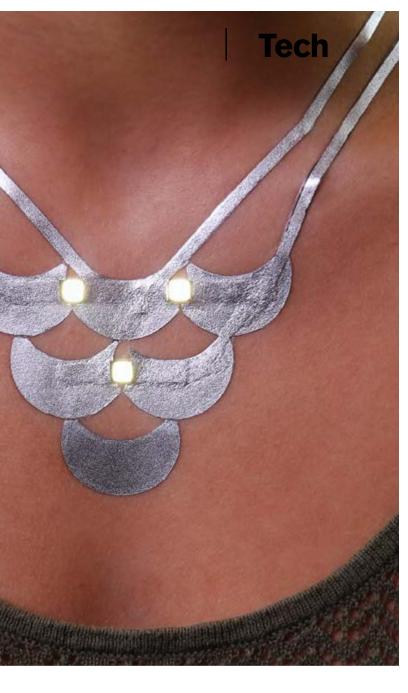

# THE FUTURE

Although it has not been used practically, this idea opens a new world of possibilities. The possible usage is creating shortcuts for quickly accessing functions on computers or smartphones. It will also be helpful for people with disabilities in using computers and mobile devices.

Wearable technology is the future. Providing easy access and simplifying things is the reason why technology exists, and these wearables and similar

inventions make that possible. Such projects are good for data collection as well. If SkinMarks is ever made available to the public, Google will be able to collect even more user data than before.

Many other similar projects are under development using the same technology. These include the pencil tattoo where you can draw symbols on your skin to monitor your health, and colour-changing tattoos that reflect a change in pH, glucose, albumin, etc. In fact, this technology can be used in unlimited ways in the future once we start seeing it on the market.