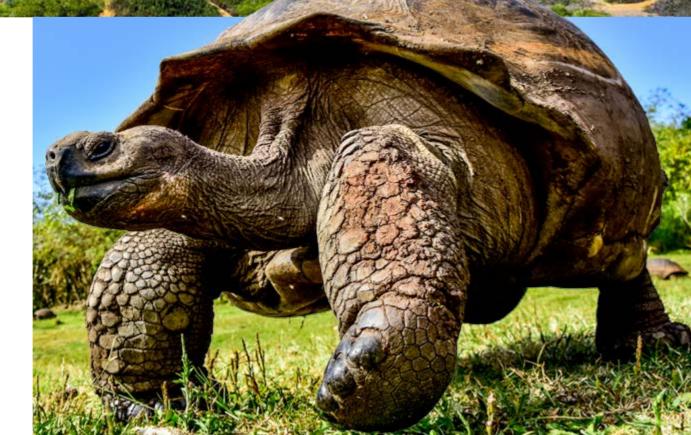

### **Charles Darwin Station**

Since the visit of Charles Darwin, the revolutionary biologist who was the father of the natural evolution theory, the island has become an international tourist destination. The Charles Darwin Station is on Santa Cruz Island, a renowned centre for research and conservation. At the research centre, you can watch giant tortoises from a close angle. These slow-moving giant tortoises are the main attraction for tourists visiting Santa Cruz Island. The research centre also has a library and a tortoise breeding centre. It is 1.5 kilometres from the heart of Puerto Ayora. Entry is free.