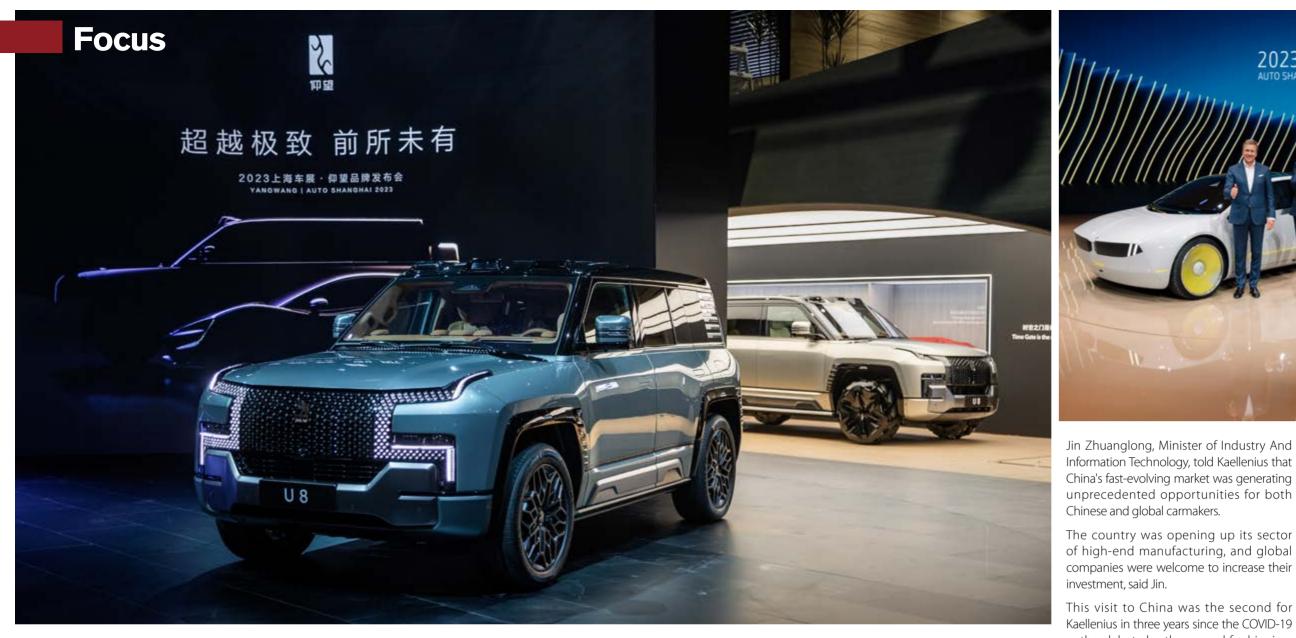

# CAR MANUFACTURERS EAGER TO LEAVE **A MARK AT AUTO** SHANGHAI

In April 2023, global carmakers, big and small, flocked to Auto Shanghai 2023, which was the first brick-and-mortar A-class auto show in the world.

Running from April 18 to 27, the biennial Shanghai auto show attracted 1,000 overseas and Chinese companies. They were there to showcase their wares for the age of smart electrification and, perhaps more importantly, their bosses could finally have a look for themselves at what the Chinese auto market had become.

For the past three years, since the outbreak of COVID-19, information about the world's largest vehicle market has been gleaned mainly through corporate reports from their employees in China. BMW Group said it showcased its largest-ever line-up of electrified models, bearing marques from the namesake BMW to Rolls-Royce.

The i7 M70 L, BMW's electric flagship model, made its global launch. Rolls-Royce's first electric model, the Spectre, met customers for the first time in Asia.

The car group said its electric vehicle sales in China totalled almost 20,000 units for the first guarter, more than tripling the figure in the same period of 2022.

Mercedes-Benz AG brought its stellar line-up to Shanghai, including the Mercedes-Maybach EQS SUV, which is the first electric production model from the margue.

Other highlights included the first electric G-Class concept, the EQG, and the China-made EQE SUV, which is the first locally produced electric SUV based on its dedicated EVA platform.