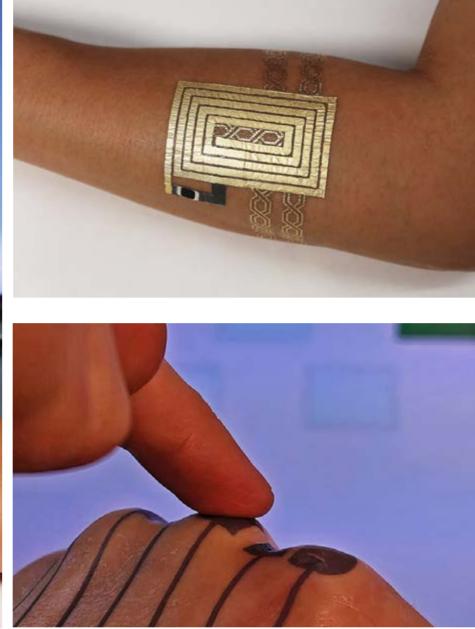

# HI-TECH TATTOOS THAT CAN TURN YOUR BODY INTO A TOUCHPAD

Wearable technology is becoming very popular and scientists are working on new ways to make fascinating gadgets that one can wear and use.

Google has always been inclined towards wearable technology. Now it is partnering with scientists at Saarland University in Germany to go one step beyond the usual approach. They have come up with a project called SkinMarks, a temporary tattoo that turns the body into a touchpad.

# **HOW DOES IT WORK?**

This concept and the related technology were initially invented by the company iSkin, which developed a thin, stretchable skin overlay to capture input data for mobile computing through pressure and touch. Google uses the same concept with its SkinMarks.

According to scientists from Saarland university, "Through a vastly reduced tattoo thickness and increased stretchability, a SkinMarks device is sufficiently thin and flexible to conform to irregular geometry, like flexure lines and protruding bones." To make the tattoos, screen printing technology is used with conductive ink and tattoo paper. It is then treated by heat to prevent deformation. After heat treatment, it can be applied to the skin. These tattoos are packed with sensors and can stick to even the skin of the curved parts of your body. You can apply them on your knuckles and fingers, etc. The conductive inks with which the tattoos are printed are sensor-driven. The sensors respond when you bend your finger or swipe or press the skin where the tattoos are located.

These tattoos can even glow. They are rub-on tattoos similar to any temporary tattoo. You can put them on by rubbing the tattoo paper on your skin. The most effective way to activate the sensor is to squeeze the area around the tattoo or bend the limb if it is on your fingers or knuckles.