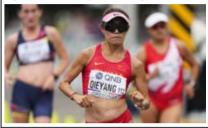

# **Numbers 20**km

The International Olympic Committee (IOC) Executive Board took the decision to reallocate the women's 20 km walking race gold medal in London in 2012 to China's Oievang Shijie. The IOC said in a press release that in the women's 20 km race walk in London 2012, the first-placed athlete was disgualified, and the gold medal has now been reallocated to Oievang Shijie, with silver and bronze going to China's Liu Hong and Lyu Xiuzhi. The ranking down to eighth place has been adjusted accordingly.