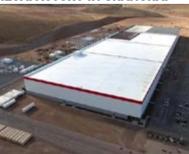

# **TESLA TO OPEN A NEW MEGAFACTORY IN SHANGHAI**

Tesla will open a new megafactory in Shanghai, China, capable of producing

10,000 megapacks a year, the company announced in a tweet. A megapack is a very large battery that stores energy, helps stabilize the power grid and prevents outages. These batteries enable grid operators to move extra capacity between counties or states and ensure that power from intermittent sources can be stored and used when demand is higher, or when there are unplanned outages in a transmission network.