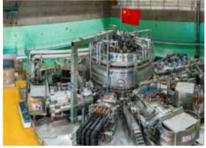

# **CHINESE 'ARTIFICIAL SUN' SETS NEW WORLD RECORD**

China's "artificial sun," the Experimental Advanced Superconducting Tokamak (EAST), which is also the world's first fully superconducting tokamak device in operation, recently saw a major breakthrough. EAST achieved a high power, stable, 403-second steady-state long-pulse high confinement mode plasma operation, setting a new world record for steady-state high confinement mode operation of a tokamak device, China Central Television reported.