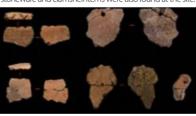

# 3,500

An ancient hominid site discovered in Zhaojiaxuvac village, administered by the city of Zibo, in East China's Shandong province, was named on March 28 as one of the country's top 10 new archaeological discoveries made last year. Over 1,000 relic objects, including pottery sculptures dating back some 13,200 years, were unearthed there. Its core area covers about 400 square metres. Most of the unearthed relics were animal bones pottery shards and ceramic sculptures, while some stoneware and clamshell items were also found at the site